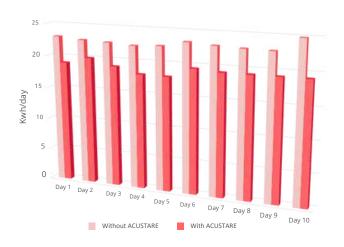

#### **ACUSTARE CONSUMPTION COMPARISON**

<sup>\*</sup>depending on equipment settings

#### ENERGY SAVINGS

ACUSTARE will also help save energy, because it decreases the amount of compressor start/stops. Temperatures remain stable with the integration of PCM thermal mass in a cold room.

The Result: ACUSTARE system may lead up to 20% reduction in energy consumption. \*