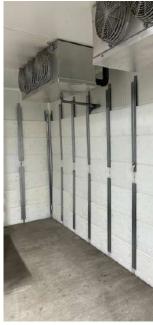

## COLD ROOM BACKUP

The ACUSTARE system is your go-to solution to secure your stock from perishing due to any breakdown of equipment or power outages. By installing the ACUSTARE thermal batteries, with Pluss savE®PCM, energy can be efficiently stored. These plates have Phase Change Materials that solidify or turn liquid at a specific temperature. In this phase change they store or release thermal energy.

So, when temperatures rise above a certain threshold, this heat is absorbed by the PCM, keeping stored goods safe at the correct temperature.

- Temperature Backup: Offers reliable backup in temperatures from -20°C to +8°C for 12h, 24h, 36h or 48h.
- **Removable and Reusable:** Flexible components for adaptable storage, can be installed with magnetic fixtures.
- **Easy Installation:** Easily mounts on walls, ceilings or in shelves.
- **Energy Efficient:** Results in significant power savings up to 20%.
- **Optimal Space Usage:** build-up system height of only 3CM.
- **Security:** Guarantees safety for temperature-sensitive products.
- **Proven Technology:** ACUSTARE systems are keeping Pharmaceuticals safe in over 30 locations in Europe.