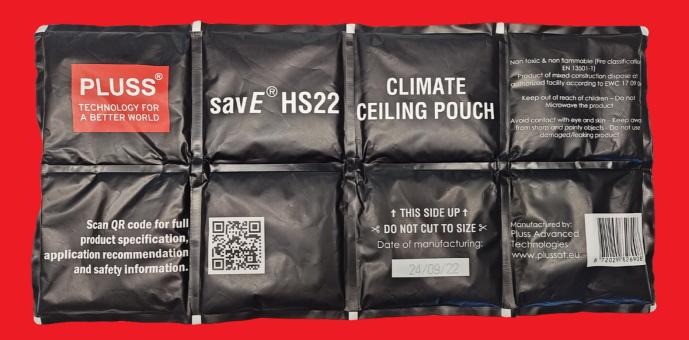

## savE<sup>®</sup> HS22 CLIMATE CEILING POUCH

Height: 14 mm

Length: 570 mm

Width: 270 mm

Pouch Material: 125-Micron metallized foil

Energy storage: 1811,76 kJ/m2

**PCM:** savE<sup>®</sup> HS22 mix of hydrated salts

**Melting Temperature: 22°C** 

Freezing Temperature: 18°C

Lifespan: 3000+ cycles | 25 year

Safety: Non-toxic & Non-flammable EN-13501-1