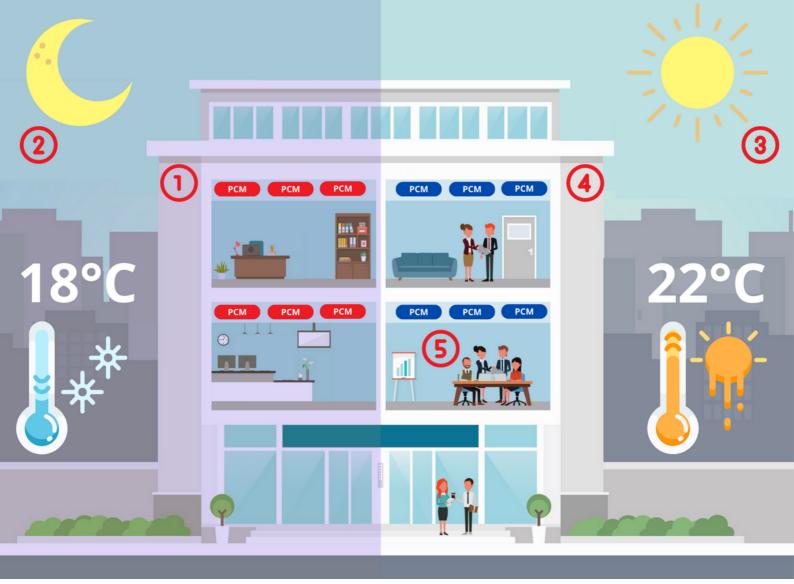

## **How it works**

- 1 The PCM pouches are placed on suspended ceilings
- At night when the ambient temperature falls below 18°C. The PCM in the pouch freezes with the free-cold air ventilation.
- Ouring the day, sunlight, people and equipment increase the room temperature.
- This warm air rises and is absorbed by the PCM pouches and causes the PCM to melt.
- Due to the heat absorbing capacity of the PCM pouches, the room remains at a stable temperature.

Every night this cycle repeats